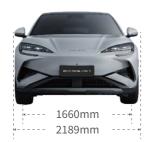

| 0          | 0              |
| Space black           | 0       | 0          | 0              |
| Indigo grey           | 0       | 0          | 0              |









Atlantis grey Polar white Space black Indigo grey

| Interior Colour Options <sup>4</sup> | Comfort | Design AWD | Excellence AWD |
|--------------------------------------|---------|------------|----------------|
| Black                                | •       | •          | •              |
| Tahiti blue                          | •       | •          | •              |





Black Tahiti blue

- 3. The appointment charging function is only available in areas with 'Cloud Service BYD APP'
- ${\it 4. Please contact your local dealer for available exterior and interior colour combination options.}\\$

## Dimensions (mm)







## **Technical Data**

Brakes

Boot volume - seats down (L)

| Battery                | Comfort | Design AWD              | Excellence AWD |
|------------------------|---------|-------------------------|----------------|
| Battery type           |         | BYD Blade Battery (LFP) |                |
| Battery capacity (kWh) | 82.5    | 82.5                    | 91.3           |
| Nominal voltage (V)    | 550.4   | 550.4                   | 537.6          |

| WLTP Range & Consumption 5, 6               | Comfort | Design AWD | Excellence AWD |
|---------------------------------------------|---------|------------|----------------|
| Electric range - combined (miles)           | 300     | 283        | 312            |
| Electric range - city (miles)               | 392     | 373