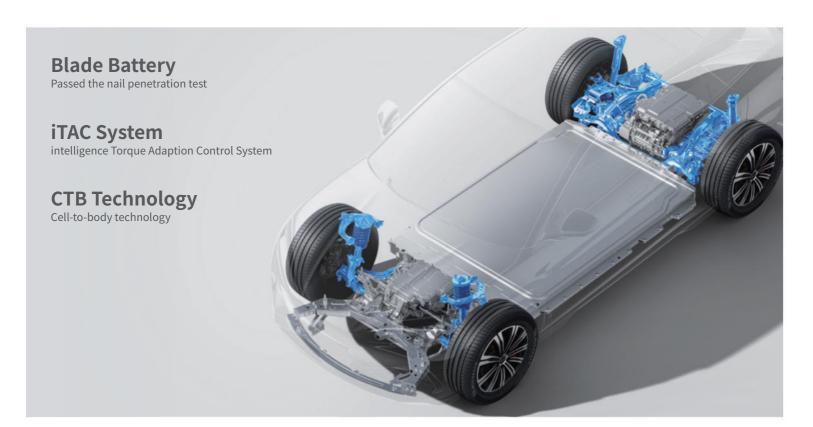

## **Technical Data**

Brakes

Boot volume - seats down (L)

| Battery                | Comfort | Design AWD              | Excellence AWD |
|------------------------|---------|-------------------------|----------------|
| Battery type           |         | BYD Blade Battery (LFP) |                |
| Battery capacity (kWh) | 82.5    | 82.5                    | 91.3           |
| Nominal voltage (V)    | 550.4   | 550.4                   | 537.6          |