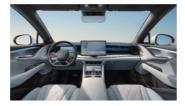

| Communications and In-Car Entertainment                        | Comfort | Design AWD | Excellence AWD |
|----------------------------------------------------------------|---------|------------|----------------|
| 10.25" Full TFT LCD instrument panel                           | •       | •          | •              |
| 15.6" Electrically rotatable touchscreen                       | •       | •          | •              |
| DAB & FM                                                       | •       | •          | •              |
| In-car WIFI hotspot                                            | •       | •          | •              |
| Dynaudio® sound system, 12 speakers                            | •       | •          | •              |
| Head-up Display (HUD)                                          | _       | _          | •              |
| Navigation <sup>1</sup>                                        | •       | •          | •              |
| Intelligent voice control - "Hi, BYD", quad-zone voice control | •       | •          | •              |
| Onboard 4G connectivity                                        | •       | •          | •              |
| Cloud service - BYD APP                                        | •       | •          | •              |
| Front USB ports, 1 x 18W Type C, 1 x 60W Type C                | •       | •          | •              |
| Rear USB ports, 1 x 18W Type C, 1 x 60W Type C                 | •       | •          | •              |
| Smartphone wireless charging, 1 x 50W                          | •       | •          | •              |
| Android Auto™ & Apple CarPlay <sup>2</sup>                     | •       | •          | •              |