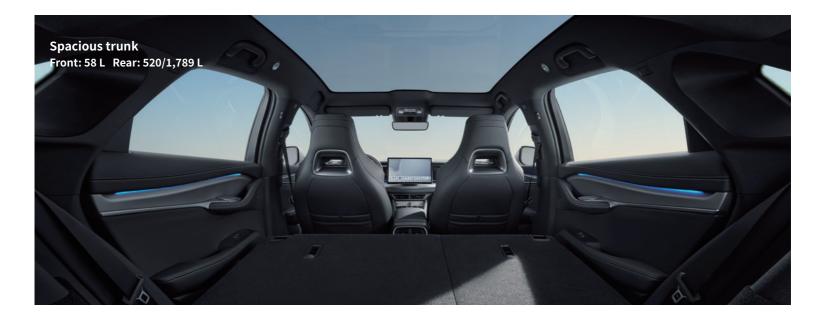

BYD SEALION 7









23000 RPM Motor Speed



230 kW DC Fast Charging



133 mph Top Speed



**4.5** S Acceleration 0-62 mph









## **BYD SEALION 7 Specification**

lacktriangle Standard  $\bigcirc$  Optional - Not Available

| Exterior                                                                                    | Comfort | Design AWD | Excellence AWD |
|---------------------------------------------------------------------------------------------|---------|------------|----------------|
| Metallic paint                                                                              | •       | •          | •              |
| LED headlights, automatic on/off                                                            | •       | •          | •              |
| LED daytime running lights                                                                  | •       | •          | •              |
| Follow me home (The