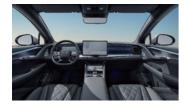

| Communications and In-Car Entertainment                        | Comfort | Design AWD | Excellence AWD |
|----------------------------------------------------------------|---------|------------|----------------|
| 10.25" Full TFT LCD instrument panel                           | •       | •          | •              |
| 15.6" Electrically rotatable touchscreen                       | •       | •          | •              |
| DAB & FM                                                       | •       | •          | •              |
| In-car WIFI hotspot                                            | •       | •          | •              |
| Dynaudio® sound system, 12 speakers                            | •       | •          | •              |
| Head-up Display (HUD)                                          | _       | _          | •              |
| Navigation <sup>1</sup>                                        | •       | •          | •              |
| Intelligent voice control - "Hi, BYD", quad-zone voice control | •       | •          | •              |
| Onboard 4G connectivity                                        | •       | •          | •              |
| Cloud service - BYD APP                                        | •       | •          | •              |
| Front USB ports, 1 x 18W Type C, 1 x 60W Type C                | •       | •          | •              |
| Rear USB ports, 1 x 18W Type C, 1 x 60W Type C                 | •       | •          | •              |
| Smartphone wireless charging, 1 x 50W                          | •       | •          | •              |
| Android Auto™ & Apple CarPlay <sup>2</sup>                     | •       | •          | •              |