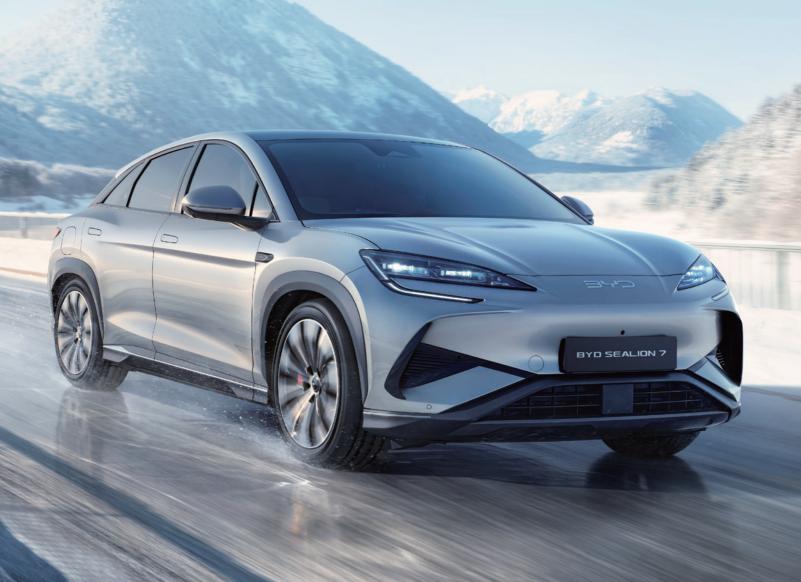

BYD SEALION 7

23000 RPM Motor Speed

230 kW DC Fast Charging

133 mph Top Speed

**4.5** S Acceleration 0-62 mph