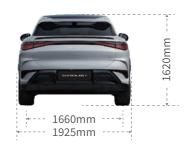

| 0              |
| Space black           | 0       | 0          | 0              |
| Indigo grey           | 0       | 0          | 0              |









Atlantis grey Polar white Space black Indigo grey

| Interior Colour Options <sup>4</sup> | Comfort | Design AWD | Excellence AWD |
|--------------------------------------|---------|------------|----------------|
| Black                                | •       | •          | •              |
| Tahiti blue                          | •       | •          | •              |





Black Tahiti blue

- 3. The appointment charging function is only available in areas with 'Cloud Service BYD APP'
- ${\it 4. Please contact your local dealer for available exterior and interior colour combination options.}\\$

## Dimensions (mm)







## **Technical Data**

Brakes

Boot volume - seats down (L)

| Battery                | Comfort | Design AWD              | Excellence AWD |
|------------------------|---------|-------------------------|----------------|
| Battery type           |         | BYD Blade Battery (LFP) |                |
| Battery capacity (kWh) | 82.5    | 82.5                    | 91.3           |
| Nominal voltage (V)    | 550.4   | 550.4                   | 537.6          |

| WLTP Range & Consumption 5, 6               | Comfort | Design AWD | Excellence AWD |
|---------------------------------------------|---------|------------|----------------|
| Electric range - combined (miles)           | 300     | 283        | 312            |
| Electric range - city (miles)               | 392     | 373        | 3