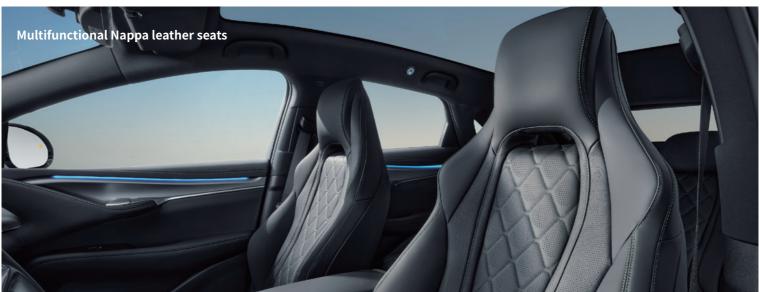

| Multi-function steering wheel , leather, heated       •       -         Vegan leather seats       -       -         Leather seats       -       -         Driver seat, electrically adjustable, 8 ways, position memory       •       •         Driver seat, ventilated, heated, memorized adjustment       •       •         Driver seat, ventilated, heatednest       •       •         Driver seat, electric lumbar support, 4 ways       •       •         Driver seat, 2 x file pockets       •       •         Front passenger seat, electrically adjustable, 6 ways       •       •         Front passenger seat, ventilated, heated       •       •         Rear seats, hammally adjustable headrest       •       •         Rear seats, manually adjustable headrest       • </th <th>Interior</th> <th>Comfort</th> <th>Design AWD</th> <th>Excellence AWD</th>                                                                                                                                                                                                                                                                                                                                                                                                                                                                                                                | Interior                                                      | Comfort | Design AWD | Excellence AWD |
|-----------------------------------------------------------------------------------------------------------------------------------------------------------------------------------------------------------------------------------------------------------------------------------------------------------------------------------------------------------------------------------------------------------------------------------------------------------------------------------------------------------------------------------------------------------------------------------------------------------------------------------------------------------------------------------------------------------------------------------------------------------------------------------------------------------------------------------------------------------------------------------------------------------------------------------------------------------------------------------------------------------------------------------------------------------------------------------------------------------------------------------------------------------------------------------------------------------------------------------------------------------------------------------------------------------------------------------------------------------------------------------------------------------------------------------------------------------------------------------------------------------------------------------------------------------------------------------------------------------------------------------------------------------------------------------------------------------------------------------------------------------------------------------------------------------------------------------------------------------------|---------------------------------------------------------------|---------|------------|----------------|
| Leather seats Driver seat, electrically adjustable, 8 ways, position memory Driver seat, ventilated, heated, memorized adjustment  Driver seat, integrated headrest Driver seat, electric lumbar support, 4 ways Driver seat, electric lumbar support, 4 ways Driver seat, electric lumbar support, 4 ways Driver seat, 2 k file pockets Pront passenger seat, electrically adjustable, 6 ways Front passenger seat, electrically adjustable, 6 ways Front passenger seat, ventilated, heated Front passenger seat, integrated headrest Front passenger seat, ventilated, heated Front seat footlights, wulti-colour Centre console light Glove box light LED four door lights LED front reading lights LED rear side reading lights LED rear side reading lights LED rear side reading lights Front seat sun visors with illuminated mirror Jual-zone climate control Front seat sun visors with illuminated mirror Jual-zone climate control Front seat sun visors with illuminated mirror Jual-zone climate control Front sear in vents Front passenger seat, ventilated, heaves Front seat sun visors with illuminated mirror Front seat sun visors with illuminated mirror | Multi-function steering wheel , leather, heated               | •       | •          | •              |
| Driver seat, electrically adjustable, 8 ways, position memory Driver seat, ventilated, heated, memorized adjustment Driver seat, integrated headrest Driver seat, electric lumbar support, 4 ways Driver seat, electric leg support Driver seat, 2 file pockets Front passenger seat, 2 file pockets Front passenger seat, ventilated, heated Front passenger seat, integrated headrest Front passenger seat, integrated headrest Front passenger seat, integrated headrest Front passenger seat, 2 x file pockets Rear seats, heated Rear seats, manually adjustable headrest Rear seats, backrest angle manually adjustable Split folding rear seats, 40:60 Dual-zone climate control Dual-zone climate control Dual-zone climate rontrol Dual-zone climate control                                                                                                                                                                                                                                                                                                                                                                                                                                                                     | Vegan leather seats                                           | •       | •          | _              |
| Driver seat, ventilated, heated, memorized adjustment Driver seat, integrated headrest Driver seat, electric lumbar support, 4 ways Driver seat, electric leg support Driver seat, 2 x file pockets Front passenger seat, electrically adjustable, 6 ways Front passenger seat, ventilated, heated Front passenger seat, ventilated, heated Front passenger seat, ventilated, heated Front passenger seat, integrated headrest Front passenger seat, 2 x file pockets Rear seats, heated Rear seats, wanually adjustable headrest Rear seats, backrest angle manually adjustable Split folding rear seats, 40:60 Dual-zone climate control Ambient lighting, multi-colour Boot light Front seat footlights, multi-colour Centre console light Glove box light LED four door lights LED rear side reading lights LED rear side reading lights LED rear side reading lights Auto-dimming rear view mirror 4 x One-click lift window, anti-pinch Front seat sun visors with illuminated mirror Dual-zone climate control  Rear air vents PM2.5 air purification system                                                                                                                                                                                                                                                                                                                                                                                                                                                                                                                                                                                                                                                                                                                                                                                             | Leather seats                                                 |         |            | •              |
| Driver seat, letectric lumbar support, 4 ways  Driver seat, electric leg support  Driver seat, electric leg support  Driver seat, 2 x file pockets  Front passenger seat, electrically adjustable, 6 ways  Front passenger seat, electrically adjustable, 6 ways  Front passenger seat, integrated headrest  Front passenger seat, integrated headrest  Front passenger seat, 2 x file pockets  Rear seats, heated  Rear seats, manully adjustable headrest  Rear seats, backrest angle manually adjustable  Split folding rear seats, 40:60  Dual-zone climate control  Ambient lighting, multi-colour  Boot light  Front seat footlights, multi-colour  Centre console light  Glove box light  LED front door lights  LED front reading lights  Auto-dimming rear view mirror  4 x One-click lift window, anti-pinch  Front seat sun visors with illuminated mirror  Dual-zone climate control  Rear air vents  PM2.5 air purification system                                                                                                                                                                                                                                                                                                                                                                                                                                                                                                                                                                                                                                                                                                                                                                                                                                                                                                                 | Driver seat, electrically adjustable, 8 ways, position memory | •       | •          | •              |
| Driver seat, electric lumbar support, 4 ways Driver seat, electric leg support Driver seat, 2 x file pockets Front passenger seat, electrically adjustable, 6 ways Front passenger seat, eventilated, heated Front passenger seat, integrated headrest Front passenger seat, 2 x file pockets Rear seats, heated Rear seats, heated Rear seats, beated Rear seats, manually adjustable headrest Rear seats, beackrest angle manually adjustable Split folding rear seats, 40:60 Dual-zone climate control Ambient lighting, multi-colour Boot light Front seat footlights, multi-colour Centre console light Glove box light LED front door lights LED front reading lights LED front reading lights LED front reading lights LED front reading lights LED front seat sun visors with illuminated mirror Av One-click lift window, anti-pinch Front seat sun visors with illuminated mirror Dual-zone climate control Rear air vents PM2.5 air purification system                                                                                                                                                                                                                                                                                                                                                                                                                                                                                                                                                                                                                                                                                                                                                                                                                                                                                              | Driver seat, ventilated, heated, memorized adjustment         | •       | •          | •              |
| Driver seat, electric leg support Driver seat, 2 x file pockets Front passenger seat, electrically adjustable, 6 ways Front passenger seat, ventilated, heated Front passenger seat, integrated headrest Front passenger seat, integrated headrest Front passenger seat, 2 x file pockets Rear seats, heated Rear seats, manually adjustable headrest Rear seats, backrest angle manually adjustable Split folding rear seats, 40:60 Dual-zone climate control Ambient lighting, multi-colour Boot light Front seat footlights, multi-colour Centre console light LED four door lights LED front reading lights LED front reading lights Auto-dimming rear view mirror  4 x One-click lift window, anti-pinch Front seat sun visors with illuminated mirror Dual-zone climate control Rear air vents PM2.5 air purification system                                                                                                                                                                                                                                                                                                                                                                                                                                                                                                                                                                                                                                                                                                                                                                                                                                                                                                                                                                                                                              | Driver seat, integrated headrest                              | •       | •          | •              |
| Driver seat, 2 x file pockets Front passenger seat, electrically adjustable, 6 ways Front passenger seat, ventilated, heated Front passenger seat, integrated headrest Front passenger seat, 2 x file pockets Rear seats, heated Rear seats, heated Rear seats, manually adjustable headrest Rear seats, backrest angle manually adjustable Split folding rear seats, 40:60 Dual-zone climate control Ambient lighting, multi-colour Boot light Front seat footlights, multi-colour Centre console light Glove box light LED four door lights LED front reading lights LED rear side reading lights LED rear side reading lights Auto-dimming rear view mirror 4 x One-click lift window, anti-pinch Front seat sun visors with illuminated mirror Dual-zone climate control Rear air vents PM2.5 air purification system                                                                                                                                                                                                                                                                                                                                                                                                                                                                                                                                                                                                                                                                                                                                                                                                                                                                                                                                                                                                                                       | Driver seat, electric lumbar support, 4 ways                  | •       | •          | •              |
| Front passenger seat, electrically adjustable, 6 ways Front passenger seat, ventilated, heated Front passenger seat, integrated headrest Front passenger seat, 2 x file pockets Rear seats, heated Rear seats, manually adjustable headrest Rear seats, manually adjustable headrest Rear seats, backrest angle manually adjustable Split folding rear seats, 40:60 Dual-zone climate control Ambient lighting, multi-colour Boot light Front seat footlights, multi-colour Centre console light Glove box light LED four door lights LED front reading lights LED front reading lights LED rear side reading lights Auto-dimming rear view mirror 4 x One-click lift window, anti-pinch Front seat sun visors with illuminated mirror Dual-zone climate control                                                                                                                                                                                                                                                                                                                                                                                                                                                                                                                                                                                                                                                                                                                                                                                                                                                                                                                                                                                                                                                                                                | Driver seat, electric leg support                             | •       | •          | •              |
| Front passenger seat, ventilated, heated Front passenger seat, integrated headrest Front passenger seat, 2 x file pockets Rear seats, heated Rear seats, manually adjustable headrest Rear seats, backrest angle manually adjustable Split folding rear seats, 40:60 Dual-zone climate control Ambient lighting, multi-colour Boot light Front seat footlights, multi-colour Centre console light Glove box light LED four door lights LED rear side reading lights LED rear side reading lights LED rear side reading lights Front seat sun visors with illuminated mirror Dual-zone climate control                                                                                                                                                                                                                                                                                                                                                                                                                                                                                                                                                                                                                                                                                                                                                                                                                                                                                                                                                                                                                                                                                                                                                                                                                                                           | Driver seat, 2 x file pockets                                 | •       | •          | •              |
| Front passenger seat, integrated headrest Front passenger seat, 2 x file pockets Rear seats, heated Rear seats, manually adjustable headrest Rear seats, backrest angle manually adjustable Split folding rear seats, 40:60 Dual-zone climate control Ambient lighting, multi-colour Boot light Front seat footlights, multi-colour Centre console light Glove box light LED four door lights LED front reading lights LED rear side reading lights LED rear side reading lights Auto-dimming rear view mirror 4 x One-click lift window, anti-pinch Front seat sun visors with illuminated mirror Dual-zone climate control Rear air vents PM2.5 air purification system                                                                                                                                                                                                                                                                                                                                                                                                                                                                                                                                                                                                                                                                                                                                                                                                                                                                                                                                                                                                                                                                                                                                                                                       | Front passenger seat, electrically adjustable, 6 ways         | •       | •          | •              |
| Front passenger seat, 2 x file pockets  Rear seats, heated  Rear seats, manually adjustable headrest  Rear seats, backrest angle manually adjustable  Split folding rear seats, 40:60  Dual-zone climate control  Ambient lighting, multi-colour  Boot light  Front seat footlights, multi-colour  Centre console light  LED four door lights  LED front reading lights  LED rear side reading lights  LED rear side reading lights  Auto-dimming rear view mirror  4 x One-click lift window, anti-pinch  Front seat sun visors with illuminated mirror  Dual-zone climate control  Rear air vents  PM2.5 air purification system                                                                                                                                                                                                                                                                                                                                                                                                                                                                                                                                                                                                                                                                                                                                                                                                                                                                                                                                                                                                                                                                                                                                                                                                                              | Front passenger seat, ventilated, heated                      | •       | •          | •              |
| Rear seats, heated Rear seats, manually adjustable headrest Rear seats, backrest angle manually adjustable Split folding rear seats, 40:60 Dual-zone climate control Ambient lighting, multi-colour Boot light Front seat footlights, multi-colour Centre console light Glove box light LED four door lights LED front reading lights LED rear side reading lights LED rear side reading lights Auto-dimming rear view mirror  4 x One-click lift window, anti-pinch Front seat sun visors with illuminated mirror Dual-zone climate control  Rear air vents PM2.5 air purification system                                                                                                                                                                                                                                                                                                                                                                                                                                                                                                                                                                                                                                                                                                                                                                                                                                                                                                                                                                                                                                                                                                                                                                                                                                                                      | Front passenger seat, integrated headrest                     | •       | •          | •              |
| Rear seats, manually adjustable headrest Rear seats, backrest angle manually adjustable Split folding rear seats, 40:60 Dual-zone climate control Ambient lighting, multi-colour Boot light Front seat footlights, multi-colour Centre console light Glove box light LED four door lights LED front reading lights LED rear side reading lights LED rear side reading lights Auto-dimming rear view mirror 4 x One-click lift window, anti-pinch Front seat sun visors with illuminated mirror Dual-zone climate control Rear air vents PM2.5 air purification system                                                                                                                                                                                                                                                                                                                                                                                                                                                                                                                                                                                                                                                                                                                                                                                                                                                                                                                                                                                                                                                                                                                                                                                                                                                                                           | Front passenger seat, 2 x file pockets                        | •       | •          | •              |
| Rear seats, backrest angle manually adjustable  Split folding rear seats, 40:60  Dual-zone climate control  Ambient lighting, multi-colour  Boot light  Front seat footlights, multi-colour  Centre console light  Glove box light  LED four door lights  LED front reading lights  LED front reading lights  LED rear side reading lights  Auto-dimming rear view mirror  4 x One-click lift window, anti-pinch  Front seat sun visors with illuminated mirror  Dual-zone climate control  Rear air vents  PM2.5 air purification system                                                                                                                                                                                                                                                                                                                                                                                                                                                                                                                                                                                                                                                                                                                                                                                                                                                                                                                                                                                                                                                                                                                                                                                                                                                                                                                       | Rear seats, heated                                            | •       | •          | •              |
| Split folding rear seats, 40:60  Dual-zone climate control  Ambient lighting, multi-colour  Boot light Front seat footlights, multi-colour  Centre console light Glove box light  LED four door lights  LED front reading lights  LED rear side reading lights  LED rear side reading lights  Auto-dimming rear view mirror  4 x One-click lift window, anti-pinch Front seat sun visors with illuminated mirror  Dual-zone climate control  Rear air vents  PM2.5 air purification system                                                                                                                                                                                                                                                                                                                                                                                                                                                                                                                                                                                                                                                                                                                                                                                                                                                                                                                                                                                                                                                                                                                                                                                                                                                                                                                                                                      | Rear seats, manually adjustable headrest                      | •       | •          | •              |
| Dual-zone climate control  Ambient lighting, multi-colour  Boot light Front seat footlights, multi-colour  Centre console light Glove box light  LED four door lights  LED front reading lights  LED rear side reading lights  LED rear side reading lights  Auto-dimming rear view mirror  4 x One-click lift window, anti-pinch Front seat sun visors with illuminated mirror  Dual-zone climate control  Rear air vents  PM2.5 air purification system                                                                                                                                                                                                                                                                                                                                                                                                                                                                                                                                                                                                                                                                                                                                                                                                                                                                                                                                                                                                                                                                                                                                                                                                                                                                                                                                                                                                       | Rear seats, backrest angle manually adjustable                | •       | •          | •              |
| Ambient lighting, multi-colour  Boot light Front seat footlights, multi-colour  Centre console light Glove box light  LED four door lights  LED front reading lights  LED rear side reading lights  Auto-dimming rear view mirror  4 x One-click lift window, anti-pinch Front seat sun visors with illuminated mirror  Dual-zone climate control  Rear air vents  PM2.5 air purification system                                                                                                                                                                                                                                                                                                                                                                                                                                                                                                                                                                                                                                                                                                                                                                                                                                                                                                                                                                                                                                                                                                                                                                                                                                                                                                                                                                                                                                                                | Split folding rear seats, 40:60                               | •       | •          | •              |
| Boot light Front seat footlights, multi-colour Centre console light Glove box light LED four door lights LED front reading lights LED rear side reading lights LED rear side reading lights Auto-dimming rear view mirror 4 x One-click lift window, anti-pinch Front seat sun visors with illuminated mirror Dual-zone climate control Rear air vents PM2.5 air purification system                                                                                                                                                                                                                                                                                                                                                                                                                                                                                                                                                                                                                                                                                                                                                                                                                                                                                                                                                                                                                                                                                                                                                                                                                                                                                                                                                                                                                                                                            | Dual-zone climate control                                     | •       | •          | •              |
| Front seat footlights, multi-colour  Centre console light  Glove box light  LED four door lights  LED front reading lights  LED front reading lights  LED rear side reading lights  Auto-dimming rear view mirror  4 x One-click lift window, anti-pinch  Front seat sun visors with illuminated mirror  Dual-zone climate control  Rear air vents  PM2.5 air purification system                                                                                                                                                                                                                                                                                                                                                                                                                                                                                                                                                                                                                                                                                                                                                                                                                                                                                                                                                                                                                                                                                                                                                                                                                                                                                                                                                                                                                                                                               | Ambient lighting, multi-colour                                | •       | •          | •              |
| Centre console light Glove box light LED four door lights LED front reading lights LED rear side reading lights LED rear side reading lights Auto-dimming rear view mirror 4 x One-click lift window, anti-pinch Front seat sun visors with illuminated mirror Dual-zone climate control Rear air vents PM2.5 air purification system                                                                                                                                                                                                                                                                                                                                                                                                                                                                                                                                                                                                                                                                                                                                                                                                                                                                                                                                                                                                                                                                                                                                                                                                                                                                                                                                                                                                                                                                                                                           | Boot light                                                    | •       | •          | •              |
| Glove box light  LED four door lights  LED front reading lights  LED rear side reading lights  LED rear side reading lights  Auto-dimming rear view mirror  4 x One-click lift window, anti-pinch  Front seat sun visors with illuminated mirror  Dual-zone climate control  Rear air vents  PM2.5 air purification system                                                                                                                                                                                                                                                                                                                                                                                                                                                                                                                                                                                                                                                                                                                                                                                                                                                                                                                                                                                                                                                                                                                                                                                                                                                                                                                                                                                                                                                                                                                                      | Front seat footlights, multi-colour                           | •       | •          | •              |
| LED four door lights • • •   LED front reading lights • • •   LED rear side reading lights • • •   Auto-dimming rear view mirror • • •   4 x One-click lift window, anti-pinch • • •   Front seat sun visors with illuminated mirror • • •   Dual-zone climate control • • •   Rear air vents • • •   PM2.5 air purification system • • •                                                                                                                                                                                                                                                                                                                                                                                                                                                                                                                                                                                                                                                                                                                                                                                                                                                                                                                                                                                                                                                                                                                                                                                                                                                                                                                                                                                                                                                                                                                       | Centre console light                                          | •       | •          | •              |
| LED front reading lights • • •   LED rear side reading lights • • •   Auto-dimming rear view mirror • • •   4 x One-click lift window, anti-pinch • • •   Front seat sun visors with illuminated mirror • • •   Dual-zone climate control • • •   Rear air vents • • •   PM2.5 air purification system • • •                                                                                                                                                                                                                                                                                                                                                                                                                                                                                                                                                                                                                                                                                                                                                                                                                                                                                                                                                                                                                                                                                                                                                                                                                                                                                                                                                                                                                                                                                                                                                    | Glove box light                                               | •       | •          | •              |
| LED rear side reading lights  Auto-dimming rear view mirror  4 x One-click lift window, anti-pinch  Front seat sun visors with illuminated mirror  Dual-zone climate control  Rear air vents  PM2.5 air purification system                                                                                                                                                                                                                                                                                                                                                                                                                                                                                                                                                                                                                                                                                                                                                                                                                                                                                                                                                                                                                                                                                                                                                                                                                                                                                                                                                                                                                                                                                                                                                                                                                                     | LED four door lights                                          | •       | •          | •              |
| Auto-dimming rear view mirror  4 x One-click lift window, anti-pinch  Front seat sun visors with illuminated mirror  Dual-zone climate control  Rear air vents  PM2.5 air purification system                                                                                                                                                                                                                                                                                                                                                                                                                                                                                                                                                                                                                                                                                                                                                                                                                                                                                                                                                                                                                                                                                                                                                                                                                                                                                                                                                                                                                                                                                                                                                                                                                                                                   | LED front reading lights                                      | •       | •          | •              |
| 4 x One-click lift window, anti-pinch       •       •         Front seat sun visors with illuminated mirror       •       •         Dual-zone climate control       •       •         Rear air vents       •       •         PM2.5 air purification system       •       •                                                                                                                                                                                                                                                                                                                                                                                                                                                                                                                                                                                                                                                                                                                                                                                                                                                                                                                                                                                                                                                                                                                                                                                                                                                                                                                                                                                                                                                                                                                                                                                      | LED rear side reading lights                                  | •       | •          | •              |
| Front seat sun visors with illuminated mirror  Dual-zone climate control  Rear air vents  PM2.5 air purification system                                                                                                                                                                                                                                                                                                                                                                                                                                                                                                                                                                                                                                                                                                                                                                                                                                                                                                                                                                                                                                                                                                                                                                                                                                                                                                                                                                                                                                                                                                                                                                                                                                                                                                                                         | Auto-dimming rear view mirror                                 | •       | •          | •              |
| Dual-zone climate control••Rear air vents••PM2.5 air purification system••                                                                                                                                                                                                                                                                                                                                                                                                                                                                                                                                                                                                                                                                                                                                                                                                                                                                                                                                                                                                                                                                                                                                                                                                                                                                                                                                                                                                                                                                                                                                                                                                                                                                                                                                                                                      | 4 x One-click lift window, anti-pinch                         | •       | •          | •              |
| Rear air vents PM2.5 air purification system  • • • • •                                                                                                                                                                                                                                                                                                                                                                                                                                                                                                                                                                                                                                                                                                                                                                                                                                                                                                                                                                                                                                                                                                                                                                                                                                                                                                                                                                                                                                                                                                                                                                                                                                                                                                                                                                                                         | Front seat sun visors with illuminated mirror                 | •       | •          | •              |
| PM2.5 air purification system • •                                                                                                                                                                                                                                                                                                                                                                                                                                                                                                                                                                                                                                                                                                                                                                                                                                                                                                                                                                                                                                                                                                                                                                                                                                                                                                                                                                                                                                                                                                                                                                                                                                                                                                                                                                                                                               | Dual-zone climate control                                     | •       | •          | •              |
|                                                                                                                                                                                                                                                                                                                                                                                                                                                                                                                                                                                                                                                                                                                                                                                                                                                                                                                                                                                                                                                                                                                                                                                                                                                                                                                                                                                                                                                                                                                                                                                                                                                                                                                                                                                                                                                                 | Rear air vents                                                | •       | •          | •              |
| Negative-ion generator • • •                                                                                                                                                                                                                                                                                                                                                                                                                                                                                                                                                                                                                                                                                                                                                                                                                                                                                                                                                                                                                                                                                                                                                                                                                                                                                                                                                                                                                                                                                                                                                                                                                                                                                                                                                                                                                                    | PM2.5 air purification system                                 | •       | •          | •              |
|                                                                                                                                                                                                                                                                                                                                                                                                                                                                                                                                                                                                                                                                                                                                                                                                                                                                                                                                                                                                                                                                                                                                                                                                                                                                                                                                                                                                                                                                                                                                                                                                                                                                                                                                                                                                                                                                 | Negative-ion generator                                        | •       | •          | •              |