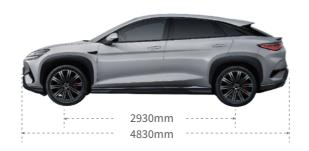

0          | 0              |
| Space black           | 0       | 0          | 0              |
| Indigo grey           | 0       | 0          | 0              |









Atlantis grey Polar white Space black Indigo grey

| Interior Colour Options <sup>4</sup> | Comfort | Design AWD | Excellence AWD |
|--------------------------------------|---------|------------|----------------|
| Black                                | •       | •          | •              |
| Tahiti blue                          | •       | •          | •              |





Black Tahiti blue

- 3. The appointment charging function is only available in areas with 'Cloud Service BYD APP'
- ${\it 4. Please contact your local dealer for available exterior and interior colour combination options.}\\$

## Dimensions (mm)







## **Technical Data**

Brakes

Boot volume - seats down (L)

| Battery                | Comfort | Design AWD              | Excellence AWD |
|------------------------|---------|-------------------------|----------------|
| Battery type           |         | BYD Blade Battery (LFP) |                |
| Battery capacity (kWh) | 82.5    | 82.5                    | 91.3           |
| Nominal voltage (V)    | 550.4   | 550.4                   | 537.6          |

| WLTP Range & Consumption 5, 6               | Comfort | Design AWD | Excellence AWD |
|---------------------------------------------|---------|------------|----------------|
| Electric range - combined (miles)           | 300     | 283        | 312            |
| Electric range - city (miles)               | 392     | 373        |